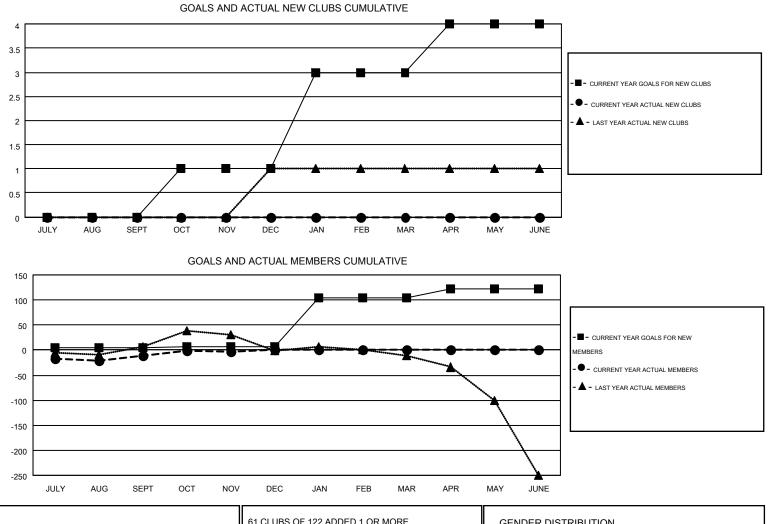

## GMT: KENNETH SCHWOLS

| -             |                  | Clubs             |                  |                  | Members<br>RESULTS FOR 2016-2017 |                    |                                        |                    |                  |  |
|---------------|------------------|-------------------|------------------|------------------|----------------------------------|--------------------|----------------------------------------|--------------------|------------------|--|
|               | RESU             | _TS FOR 2016-2017 |                  |                  |                                  |                    |                                        |                    |                  |  |
| QUARTER       | NEW CLUB<br>GOAL | NEW CLUBS         | DROPPED<br>CLUBS | NET<br>GAIN/LOSS | QUARTER                          | NEW MEMBER<br>GOAL | CHARTER AND<br>NEW<br>MEMBERS<br>ADDED | DROPPED<br>MEMBERS | NET<br>GAIN/LOSS |  |
| JULY/AUG/SEPT | 0                | 0                 | 0                | 0                | JULY/AUG/SEPT                    | 4                  | 136                                    | 148                | -12              |  |
| OCT/NOV/DEC   | 1                | 0                 | 0                | 0                | OCT/NOV/DEC                      | 2                  | 69                                     | 61                 | 8                |  |
| JAN/FEB/MAR   | 2                | 0                 | 0                | 0                | JAN/FEB/MAR                      | 98                 | 0                                      | 0                  | 0                |  |
| APR/MAY/JUNE  | 1                | 0                 | 0                | 0                | APR/MAY/JUNE                     | 18                 | 0                                      | 0                  | 0                |  |